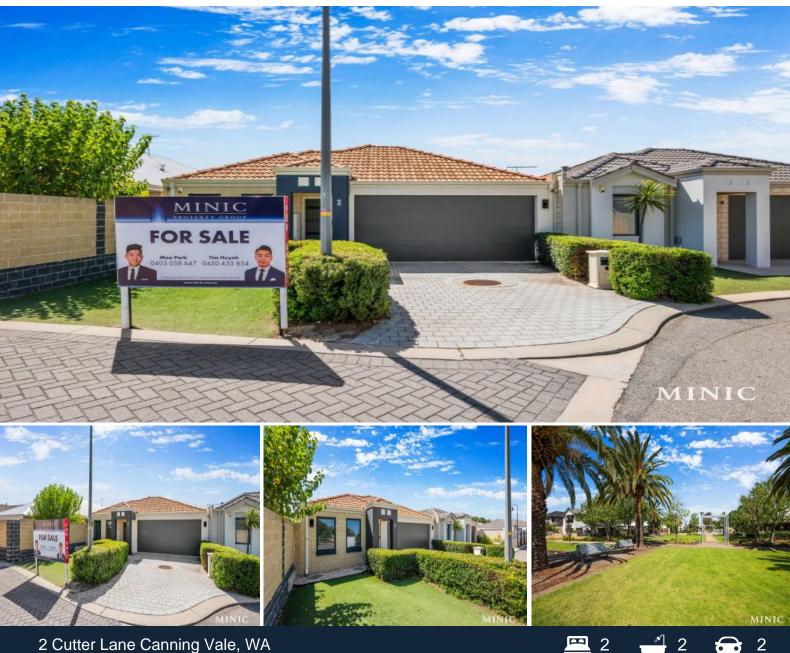

## Small in Size, Big on Style

Ideally situated in a peaceful, private complex and offering comfort and low maintenance living, this outstanding home is guaranteed to impress commuters, investors and first home buyers alike.

Immaculately presented throughout with a functional layout showcasing light and bright living areas, this outstanding property also features:-

- \*Nice and Modern
- \*Two great sized bedrooms
- \*Two Well-appointed bathroom
- \*Comfortable open plan living

 $\ensuremath{^*\text{Well}}\xspace$  appointed kitchen with ample bench and storage space

Close proximity to Gosnells Golf Club , Livin

| Price:        | \$UNDER OFFER             |
|---------------|---------------------------|
| Council Dotoo | \$1.700.00//cost (costov) |