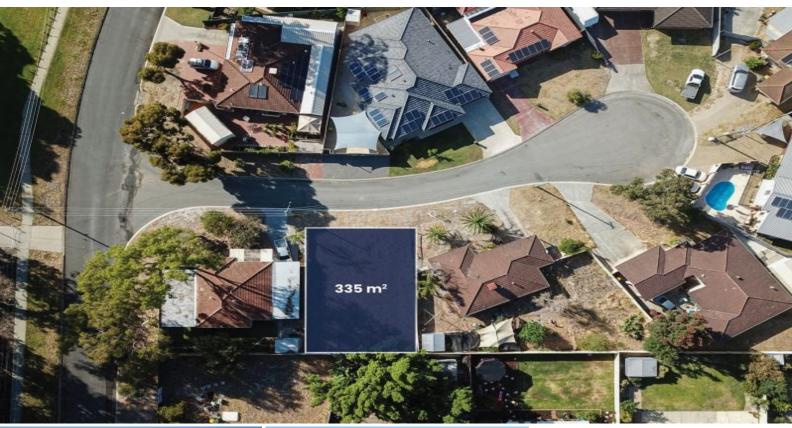

## 2A Jana Court Beechboro, WA

## Opportunity to build your dream home or simply to make a good profit!!

Are you looking for a well-located land to build your home that also has an in

Here I proudly present to you 2a Jana Ct, Beechboro the outstanding block which is located in an ultra-convenient yet, private that ticks all the boxes.

\*Cleared, Flat land (335 sqm)

\*Cul-de-saic

\*Walking distance to IGA, Cafes, Restaurants

Price: \$SOLD!!!!