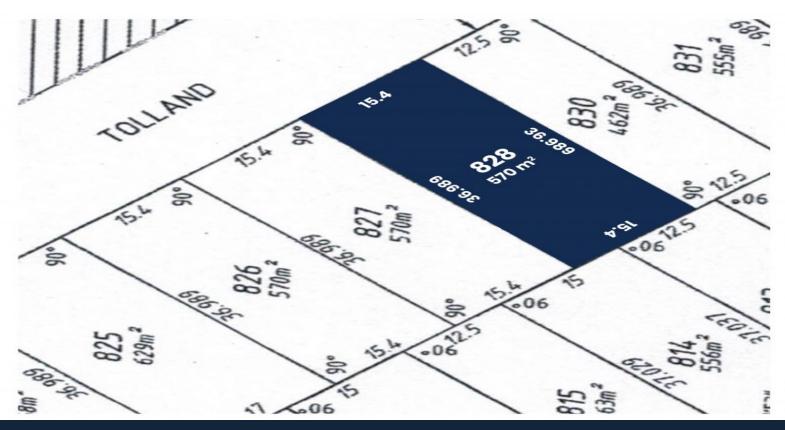

## 46 Tolland Loop Southern River, WA

## Build your dream home!

Here is your opportunity to build your home with style by securing this plot of land in this most sought after ultra-convenient location in Southern River. This outstanding investment situated in the highly desired area nestles on a 570sqm block which is in high demand.

- \*Prime 570 sqm block
- \*Moments away newly opened Coles supermarket, cafes, restaurants and a host of amenities
- \*Excellent Investment Opportunity
- \*Start building today and prosper tomorrow
- \*Dont miss this opportunity!