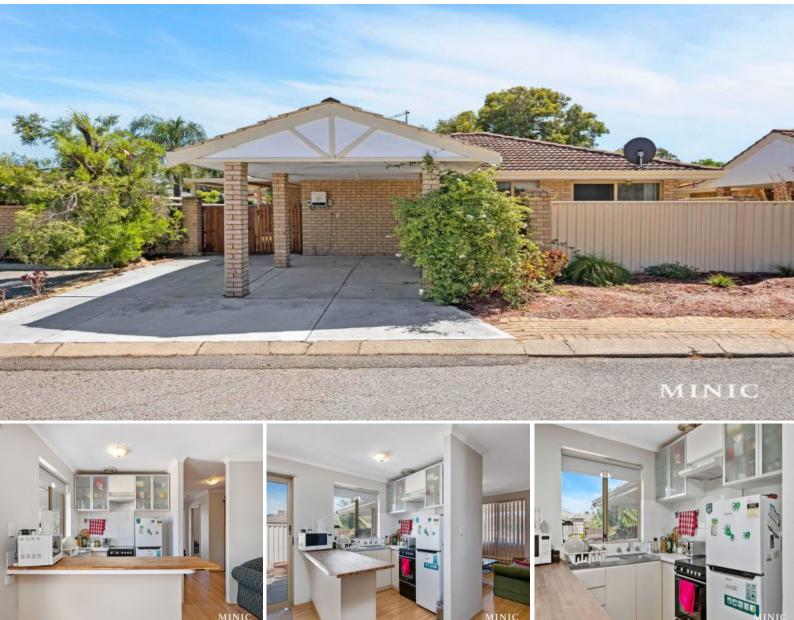

## 16/11 Apley Street Maddington, WA

## Nest or invest!

This appealing and charming villa is located in one of the most popular areas in Maddington, and is just a short stroll around the corner to the shops, cafes and transport.

In original yet neat conditions, this one is perfect to add your own sense of style to make it your own. With large living spaces, and rear courtyards, all set on its own 336sqm strata lot, you won't find better value in the area for this type of property.

Features include:

- \*Three great sized bedrooms
- \*One well-appointed bathroom
- \*Separate lounge
- \*Open plan kitchen/meals

\*Kitchen equipped with quality cooking appliances \*Excellent investment opportunity