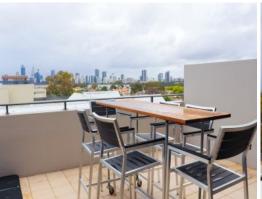

## Features

- Living / dining room combined.
- Private open air balcony with views of the Swan River & Perth City.
- Kitchen equipped with quality appliances, including a brand new dishwasher.
- Laundry is equipped with a Bosch washing machine.
- Powder room located on ground level.
- Modern and spacious main bathroom.