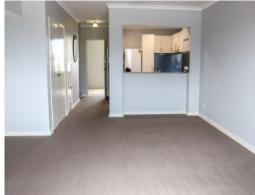

## Features

- Living / dining room combined.
- Private open air balcony with views of the Swan River & Perth City.
- Kitchen equipped with quality appliances, including a brand new dishwasher.
- Laundry is equipped with a Bosch washing machine.
- Powder room located on ground level.
- Modern and spacious main bathroom.