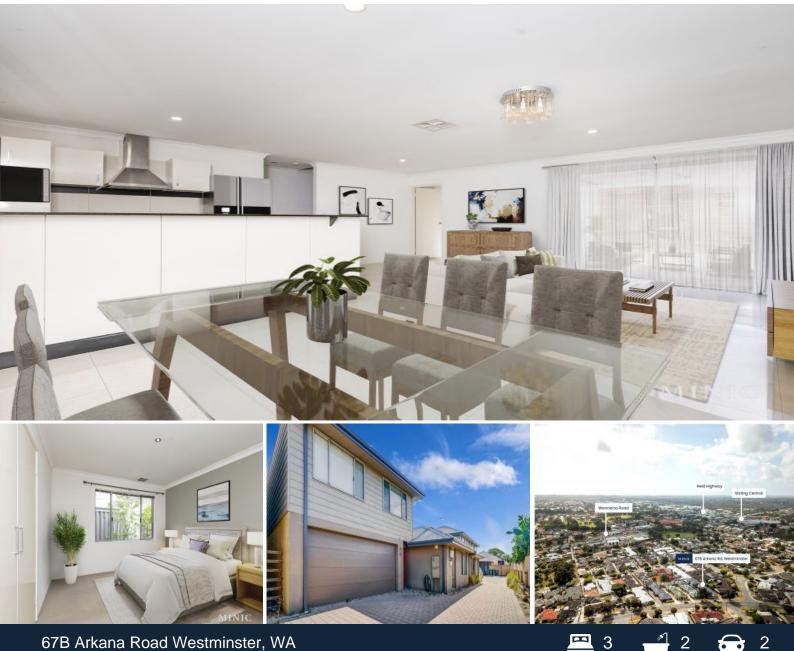

## DOUBLE STOREY SANCTUARY

This double storey residence offers a luxurious feel and functionality throughout. The practical floor plan sees your main living area downstairs along with the spacious master bedroom with its own ensuite and an open plan living area featuring an elegant modern kitchen. The second storey displays a common living area flowing into the expansive 2 bedrooms and the main modern upstairs bathroom, this home is one not to be missed.

Set in a central location with all amenities accessible, this home is perfect for practicality! The perfect blend of low-maintenance living and elegance oozes from this truly remarkable abode. From the moment you step into this home you will be impressed with the gorgeous presentation and great feel it exudes.

Features of the property include:

- ? Two expansive bedrooms with built in robes
- ? Exquisite bathroom
- ? Airy open plan living and well lit

Price:

\$UNDER OFFER BY TEAM MINIC RODRIGUEZ

Council Rates: \$1,632.78/year (approx) Water Rates: \$1,236.05/year (approx)