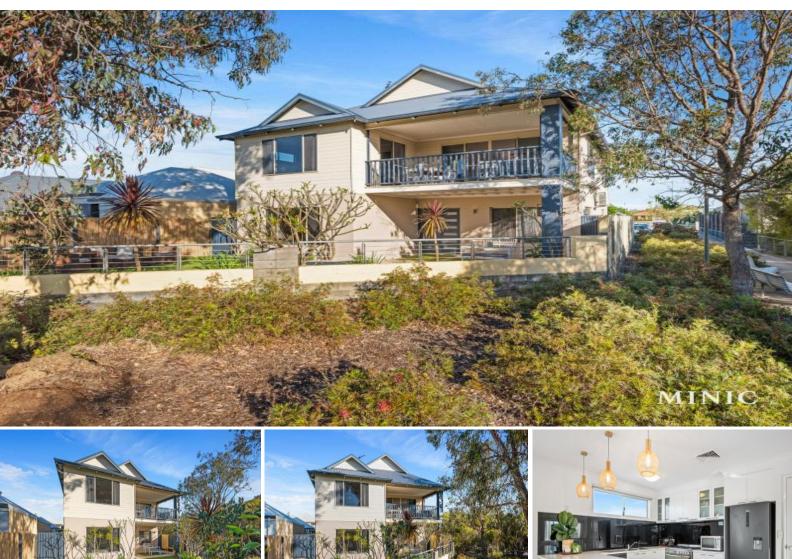

## 18 Trinity Close Canning Vale, WA

## WATERFRONT DELIGHT!

With luxurious grand proportions, this executive home offers a prestigious family lifestyle that will make you the envy of all of your friends!

This 4 bedroom, 2 bathroom plus study home has been designed with the utmost regard for quality and style with neutral colour schemes, stunning wooden floors, ducted reverse air conditioning system, ensuring comfort throughout the hot summer months.

Energised by natural lights throughout, the property also offers a series of beautifully proportioned living areas. The perfect balance of entertainment areas is achieved across two levels and provides a sense of luxury and comfort.

Features include:

- Huge master bedroom with WIR and en-suite with separate WC
- Three great sized bedrooms
- Light filled open plan dining and lounge ro

| Price:         | \$UNDER OFFER!!!         |
|----------------|--------------------------|
| Council Rates: | \$2,450.00/year (approx) |