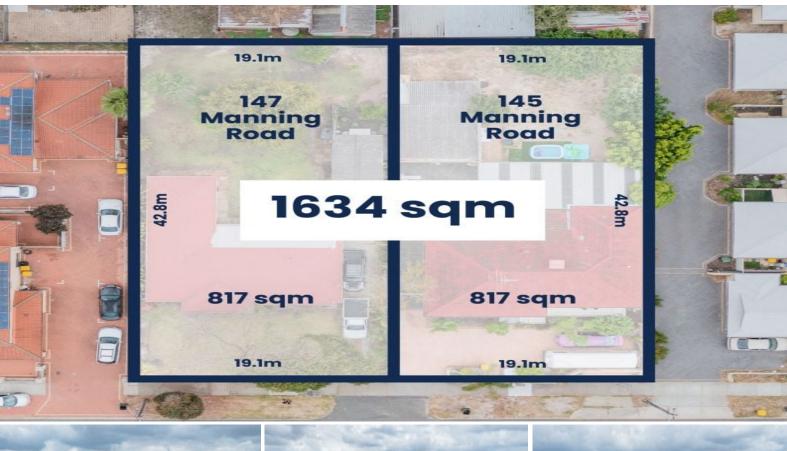

## NEW PRICE! OWNER SAYS SELL! -1634 SQM! ZONED R80 - CONTACT US TODAY!

Situated in close proximity to a host of desirable amenities including public transport, Westfield Carousel Shopping Centre, Curtin University and numerous restaurants - the location could not be more ideal

Make this Number 1 on your viewing list today!

- \*1634 sqm worth of land Zoned R80 plus two bonus homes.
- \*145 Manning Road, Bentley 4x2
- \*147 Manning Road, Bentley 3x1
- \*Located in close proximity to Curtin university, Waterford Plaza, Canning College, freeway access, Perth CBD, and Carousel Shopping & Entertainment Precinct.