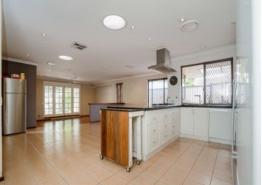

Price: \$650 PW

Features & highlights include:

\*Solar Panel installed in the property

\*Spacious formal lounge and dining

\*Open-plan kitchen, meals and family

\*Well-equipped kitchen with quality appliance