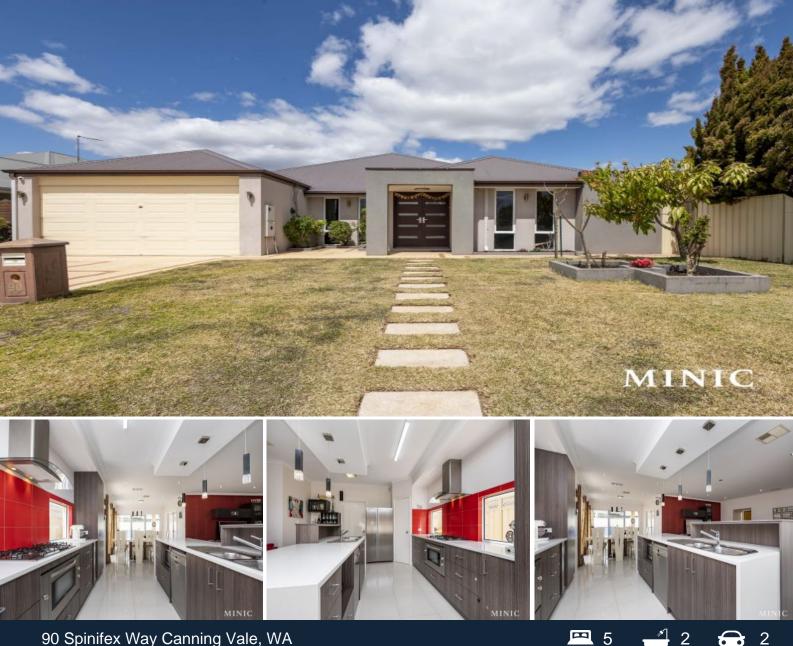

## 90 Spinifex Way Canning Vale, WA

## MODERN, STYLISH AND SPACIOUS FAMILY HOME IN GREAT LOCATION

Set in a whisper quiet locale, for ultimate privacy and comfort, in the highly sought-after suburb of Canning Vale. This perfect modern and stylish family residence features a superb design, highly functional layout, quality light fittings and tile flooring and a touch of elegance that makes it truly exceptional!

This outstanding home sits on a huge 612sqm block. It offers five good sized bedrooms, two well-appointed bathrooms with modern Spa bath in main bathroom, fully equipped open plan kitchen with 900mm stainless steel appliances and two pantries., huge games room which seamlessly connects to the alfresco through high quality stacker door.