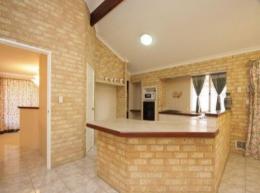

## Features of the House:

- 4 well-sized bedrooms
- 2 bathrooms
- Master bedroom with ensuite and walk in robe.
- Charming ktchen with plenty of cupboard space
- Kitchen also consists of gas stove and an oven
- Ductive air conditioning system