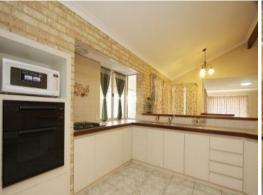

## Features of the House:

- 4 well-sized bedrooms
- 2 bathrooms
- Master bedroom with ensuite and walk in robe.
- Charming ktchen with plenty of cupboard space
- Kitchen also consists of gas stove and an oven
- Ductive air conditioning system