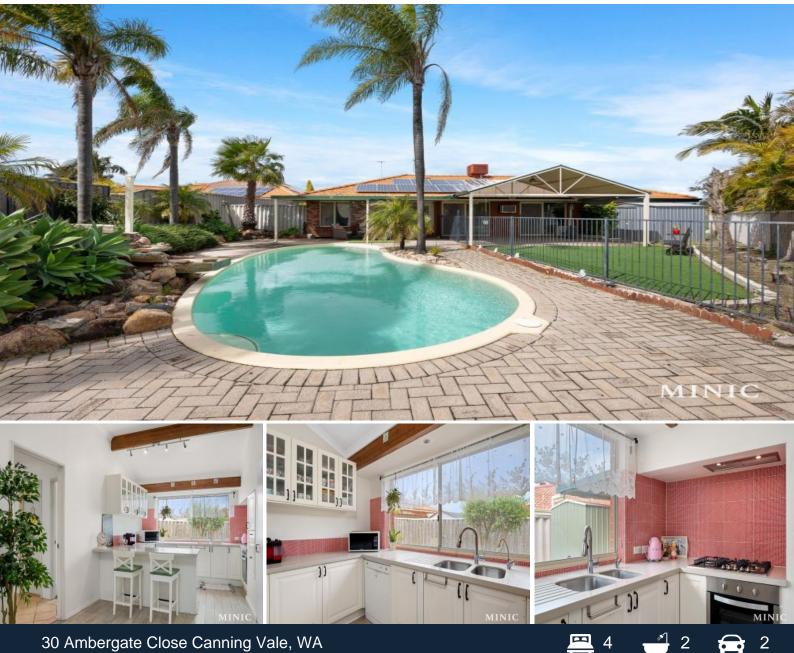

## Tick all the boxes!

Nestled in the tranquil cul-de-sac in the heart of Canning Vale, is this captivating residence boasting

superbly presented interior spaces that deliver immediate appeal and supreme flexibility. Energised by natural lights throughout, the property also offers a series of beautifully proportioned living areas.

Located at the heart of the home, the carefully planned living area incorporates the meals and family room plus stunning gourmet kitchen built with a great sense of space with ample cabinetry, a pantry and a full range of quality appliances, and it boasts its close proximity to local parks, schools, shops, public transport, and much more!

Make this your #1 on your viewing list today!

- Spacious master bedroom with walk-in robe and private en-suite
- Generously sized bedrooms
- Huge open plan kitchen, family and meals ar

| Price:         | \$SOLD!                  |
|----------------|--------------------------|
| Council Rates: | \$2,068.32/year (approx) |