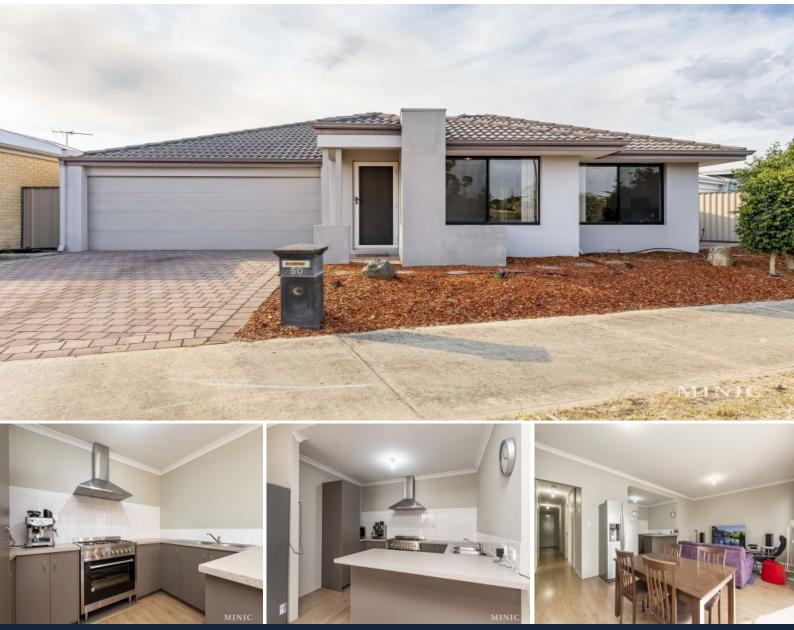

## NEST OR INVEST!!!

The fantastic street appeal of this lovely residence is the first thing that catches the eye, and once inside be pleasantly surprised with the well-designed floor plan and quality finishes that are simply breath-taking.

Energized by natural light, neutral color schemes, and expansive living areas. This property also offers the freedom to entertain all year round with ample indoor-outdoor space for the entire family to enjoy.

Located at the heart of the home, the carefully planned living area incorporates the meals, family room, and stunning kitchen built with a great sense of space with ample cabinetry.

Other additional luxuries include:

- \* Spacious master bedroom including robe and en-suite
- \* Generously sized other bedrooms
- \* Large formal lounge room
- \* Alfresco entertaining area and low maintena

| Price: \$ | UNDER OFFER |
|-----------|-------------|
|-----------|-------------|