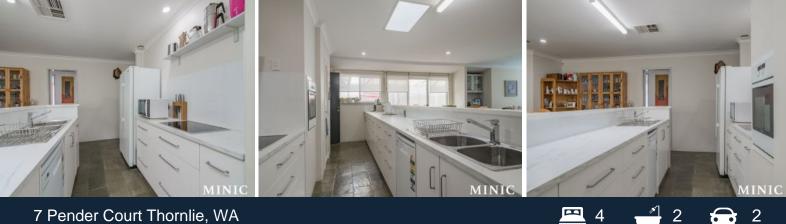

The kitchen is an absolute delight. Modern in its design, the culinary space offers crisp white cabinetry set against beautiful bench tops. Conveniently positioned to overlook the outdoor space and dining areas within the home!