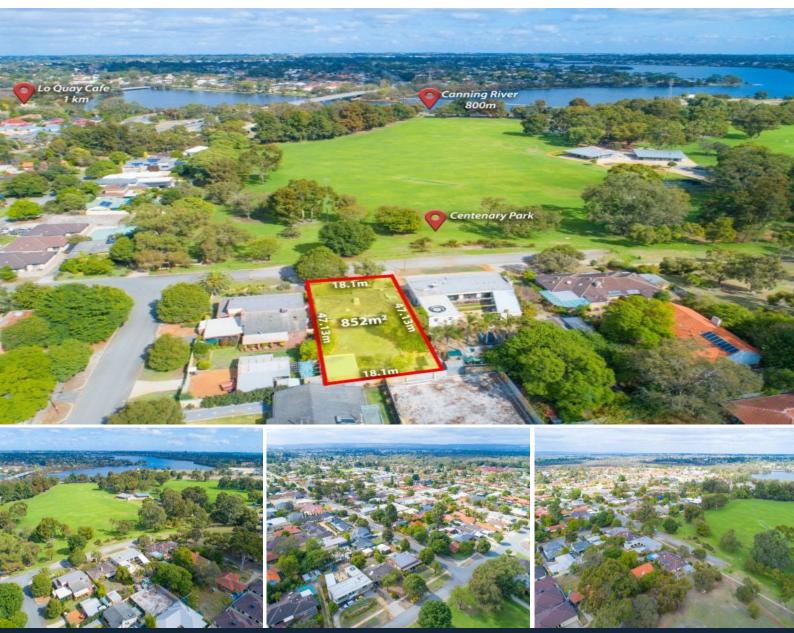

## FANTASTIC DEVELOPMENT OPPORTUNITY IN RIVER PRECINCT!

Situated opposite Centenary Park and only a hop, skip and a jump to the sparkling Canning River, this prime 852 sqm development site is not to be missed!

Make this Number 1 on your viewing list today!

\*852 sqm of land with 18.1 Metre frontage

\*Built amongst quality built homes in this highly sought-after riverside suburb

\*Opposite lush parkland and only a short stroll to the Canning River

\*Located in close proximity to Curtin university, Waterford Plaza, Canning College, Aquinas College, freeway access, Perth CBD, Canning River foreshore and Carousel Shopping & Entertainment Precinct.