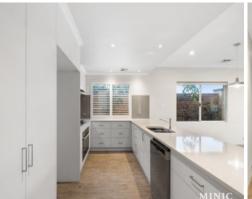

Make this your #1 on your viewing list today!

- Spacious master bedroom with walk-in robe and private en-suite
- Generously sized minor bedrooms with built-in robes
- Stylish bathroom
- Huge open plan kitchen, family and meals area
- Kitchen with stone bench top with ample cabinetry space and pantry
- Separate home theatre room
- Spacious alfresco for year-round entertainm