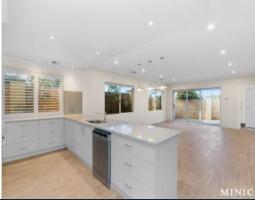

Make this your #1 on your viewing list today!

- Spacious master bedroom with walk-in robe and private en-suite
- Generously sized minor bedrooms with built-in robes
- Stylish bathroom
- Huge open plan kitchen, family and meals area
- Kitchen with stone bench top with ample cabinetry space and pantry
- Separate home theatre room
- Spacious alfresco for year-round entertainm