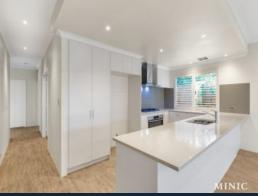

Make this your #1 on your viewing list today!

- Spacious master bedroom with walk-in robe and private en-suite
- Generously sized minor bedrooms with built-in robes
- Stylish bathroom
- Huge open plan kitchen, family and meals area
- Kitchen with stone bench top with ample cabinetry space and pantry
- Separate home theatre room
- Spacious alfresco for year-round entertainm