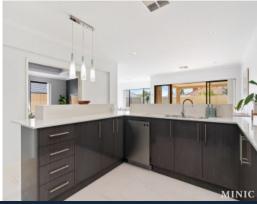

Features include:

- Spacious master bedroom with walk-in robe and private ensuite
- Second master bedroom with a private ensuite and built-in robe
- Two generously sized minor bedrooms with built-in-robe
- Stylish common bathroom