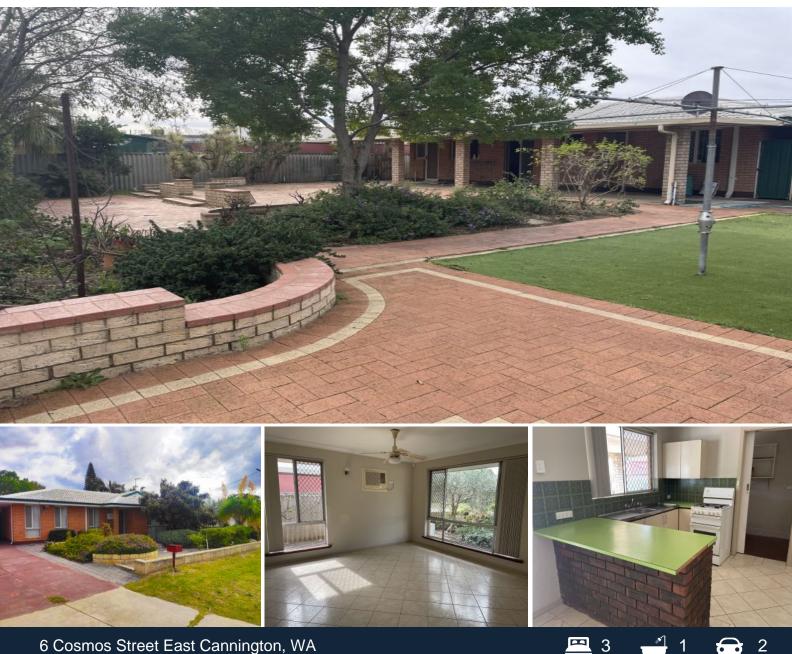

## **GREAT HOME, GREAT LOCATION!**

This lovely 3 bedroom, 1 bathroom home is conveniently located in close proximity to local shopping, Gibbs Street primary school, Westfield Carousel Entertainment complex, public transport and Cannington Leisureplex.

Features include well appointed kitchen with gas cooking, 3 spacious bedrooms, modern bathroom plus spacious lounge plus alfresco area perfect for entertaining family and friends.

Features:

- \* 3 spacious bedrooms
- \* Modern bathroom
- \* Lounge
- \* Well appointed kitchen with gas cooking
- \* Security screens
- \* Garden Shed
- \* Alfresco entertaining area