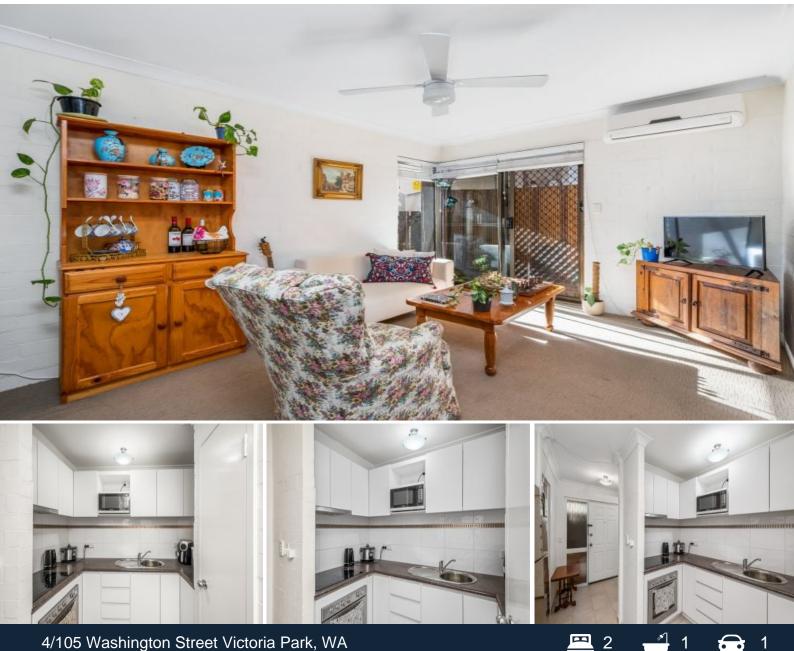

This bright and cosy two-bedroom unit with a flexible floor plan features a modern kitchen with plenty of cupboard space, the lounge room is appointed with a ceiling fan and reverse cycle air-conditioning ? step outside through the glass sliders to the private courtyard.

The master bedroom has a ceiling fan and access to the semi-ensuite bathroom. While both bedrooms include built-in robes.

? Kitchen includes ample storage with a ceramic electric cooktop and oven

? Central open plan living area with an addit