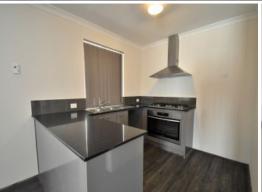

The property showcases spacious open plan living, stunning gourmet kitchen plus alfresco entertaining area.

## FEATURES:

Double carport

- 1 Master bedroom with WIR
- 3 Bedrooms plus STUDY!
- 2 Bathroom & 3 WCs

Gas hot water System

Gas cooking stove & oven

Gourmet Kitchen with ample storage

To arrange an inspection please contact Minic