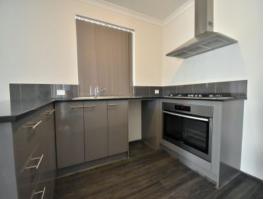

The property showcases spacious open plan living, stunning gourmet kitchen plus alfresco entertaining area.

## FEATURES:

Double carport

- 1 Master bedroom with WIR
- 3 Bedrooms plus STUDY!
- 2 Bathroom & 3 WCs

Gas hot water System

Gas cooking stove & oven

Gourmet Kitchen with ample storage

To arrange an inspection please contact Minic