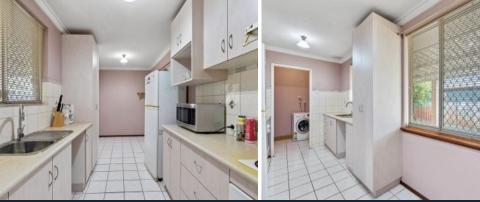

- \* Formal lounge room as you enter
- \* Kitchen with stainless steel appliances and electrical cook tops
- \* Good size kitchen/meals area
- \* Comfortable size bedrooms and stylish bathroom
- \* split system air conditioning units throughout
- \* Walk to Huntingdale Primary School, transportation, tranquil parklands, shops and restaurants.
- \* Excellent investment opportunity!