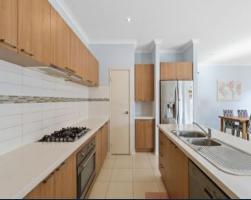

Features include:

- Spacious master bedroom with walk-in robe and private ensuite
- Two generously sized minor bedrooms with built-in robes
- Stylish bathroom
- Open plan kitchen, family and meals area
- Kitchen with stainless steel appliances and ample cabinetry space
- Separate lounge room
- Multiple split system reverse cycle air-con