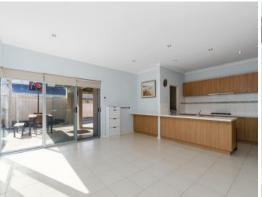

Features include:

- Spacious master bedroom with walk-in robe and private ensuite
- Two generously sized minor bedrooms with built-in robes
- Stylish bathroom
- Open plan kitchen, family and meals area
- Kitchen with stainless steel appliances and ample cabinetry space
- Separate lounge room
- Multiple split system reverse cycle air-con