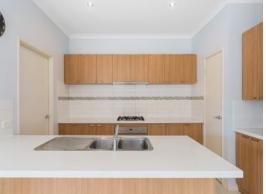

Features include:

- Spacious master bedroom with walk-in robe and private ensuite
- Two generously sized minor bedrooms with built-in robes
- Stylish bathroom
- Open plan kitchen, family and meals area
- Kitchen with stainless steel appliances and ample cabinetry space
- Separate lounge room
- Multiple split system reverse cycle air-con