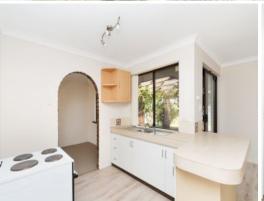

This immaculate home itself, complete with three generous size bedrooms, one well-appointed bathroom, spacious and light filled open plan living comprising kitchen and meals/family, plus so much more all, on 502 sqm block.

Perfectly positioned moments to Stockland Shopping Centre and Whaleback Golf Course and Westfield Carousel.

Features and highlights include:

- \* Sunken formal lounge room and dining room with gas bayonet
- \* Neat kitchen & meals/family area with electric cooktop
- \* Ducted evaporative air conditioning
- \* Prime 502 sqm green title block ? Built 198