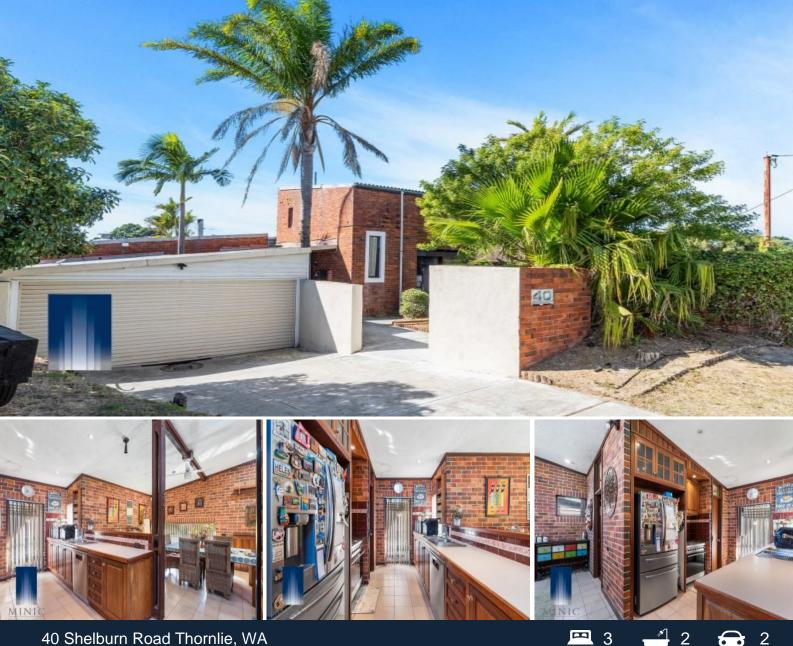

## NEW PRICE! MAKE AN OFFER!! MUST BE SOLD!!

The ideal elegant floor plan concept features a beautifully maintained interior which is awash with natural light and incorporates well-proportioned rooms. Lavish fireplace. Features you will love about this house include a sweeping staircase to the upper level.

European appliances enhance this thoughtfully designed meticulously remodelled kitchen, that boasts laminate counter tops and custom cabinets. Adding to the home's charm are gleaming hardwood floors throughout the main living spaces. Enjoy the professionally landscaped backyard that comes complete with a large patio, built-in swimming pool and beautifully manicured lawn. Perfect for curling up with a good book in a hammock.

Lots of great features include:

? Reverse cycle ducted air conditioning & Spl

Council Rates: \$1,970.00/year (approx) Water Rates: \$1,161.10/year (approx)

Asaad Khan 0426 504 025