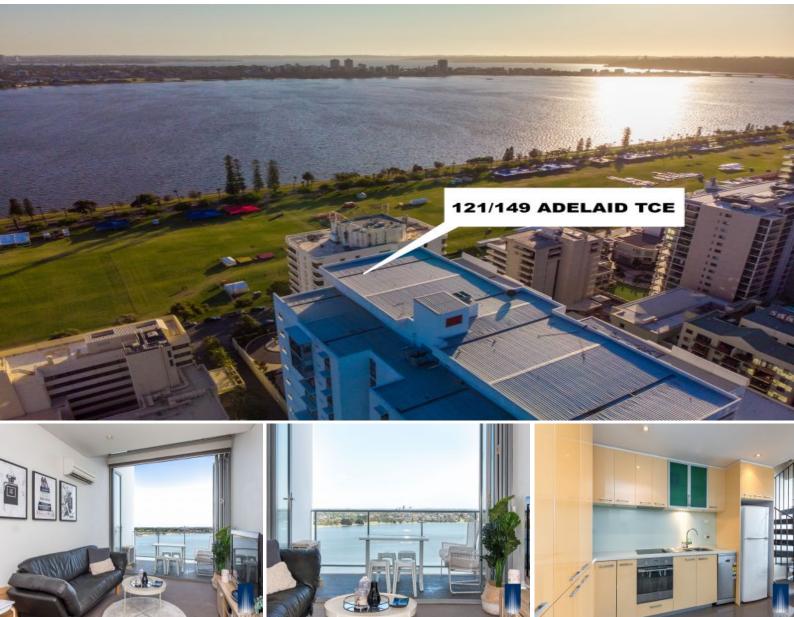

## 121/149-151 Adelaide Terrace East Perth, WA

## STUNNING APARTMENT PICTURESQUE RIVER VIEWS!

WITH

Located in Saffron Apartments on the 16th floor is this stunning 1 bedroom, 1 bathroom apartment offering RESORT STYLE living with stunning views of the picturesque Swan River.

With every conceivable luxury you could imagine from the beautifully appointed living area filled with natural light which leads out to a large entertaining balcony with the Swan River as your backdrop, this property is truly remarkable.

The property also features a luxurious pool, fully equipped gymnasium and outdoor entertaining area perfect for entertaining family and friends.