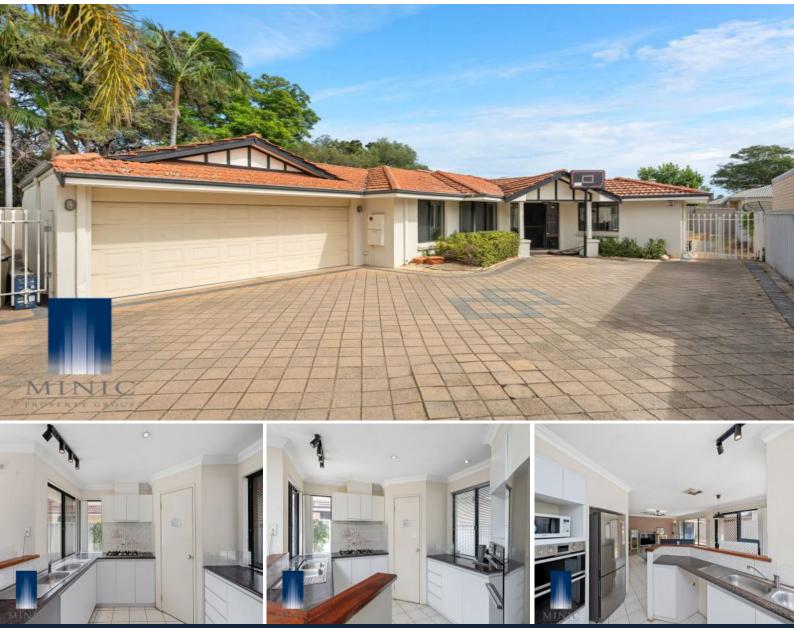

## 79A Leach Highway Wilson, WA

## **IMPRESSIVE HOME ? AMAZING VALUE!**

Excellent opportunity to secure this rear family home, with close proximity to Wilson Primary School, parklands and shops. The modern floorplan with sleek and style accompanies this well presented four bedrooms, two bathroom home perfectly.

Right as you step foot into the home you are welcomed by the free-flowing open floor plan area and formal living. The spacious open plan living features quality tile flooring allows easy access into the stylish kitchen that overlooks the main living room. The favourable master bedroom comes with its own private ensuite, split system air conditioning and wardrobe. This property is situated in a convenient and private location close to Westfield Carousel, Waterford Plaza and Curtin University.

## **Key Features**

? Large size master bedroom with split system and wardrobe ? Three spacious bedrooms, carpets and storage

Proudly presented by Wilson's Premier Real Es

| Price: | \$UNDER OFFER!! |
|--------|-----------------|
|        |                 |