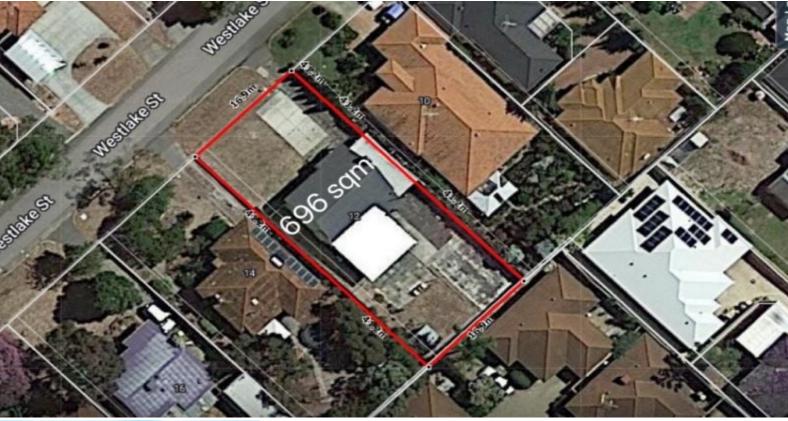

## DEVELOPMENT POTENTIAL 696 SQM BLOCK ? ZONED R40

Golden opportunities such as this are snapped up in the blink of an eye, particularly in the highly sought after suburb of Wilson. Properties like this original three bedroom home on a massive 696sqm block currently zoned R40 are in high demand.