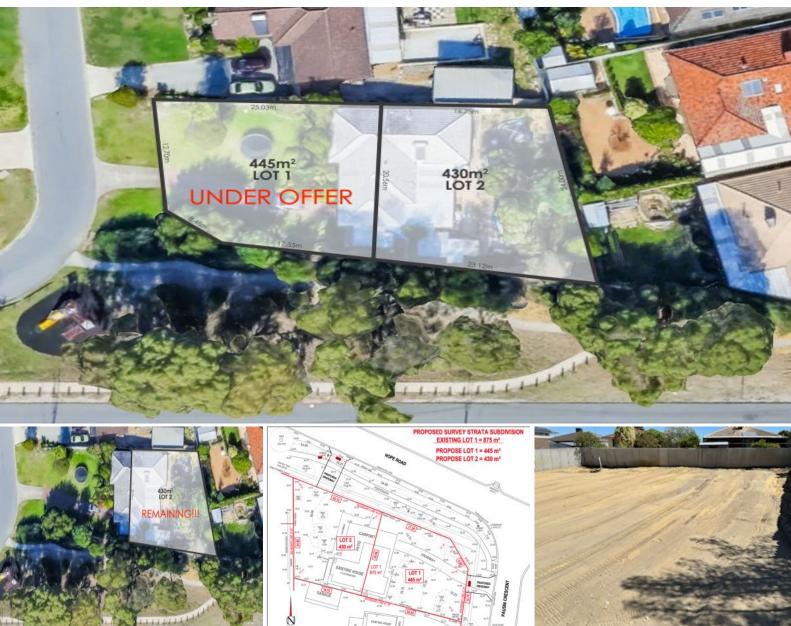

## LOT 1 GONE, LOT 2 JUST SOLD !!!

Opportunities like this are snapped up in the blink of an eye, particularly in this sought after suburb of Bibra Lake! This is an excellent and rare opportunity to purchase a SURVEY STRATA TITLE block in the ever popular Murdoch Chase Estate.

2 Minutes walking distance to Blue Gum Montessori School ( Top #12 Primary School in Perth)

\*Proposed Lot 1 ? 445 SQM (UNDER OFFER)

Price: \$SOLD