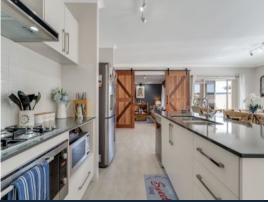

Make this your #1 on your viewing list today!

- Spacious master bedroom with walk-in robe and private en-suite
- Generously sized minor bedrooms with built-in robes
- Stylish bathroom
- Huge open plan kitchen, family and meals area
- Kitchen with stone bench top with ample cabinetry space
- Walk in pantry and scullery
- Spacious alfresco for year-round entertainm