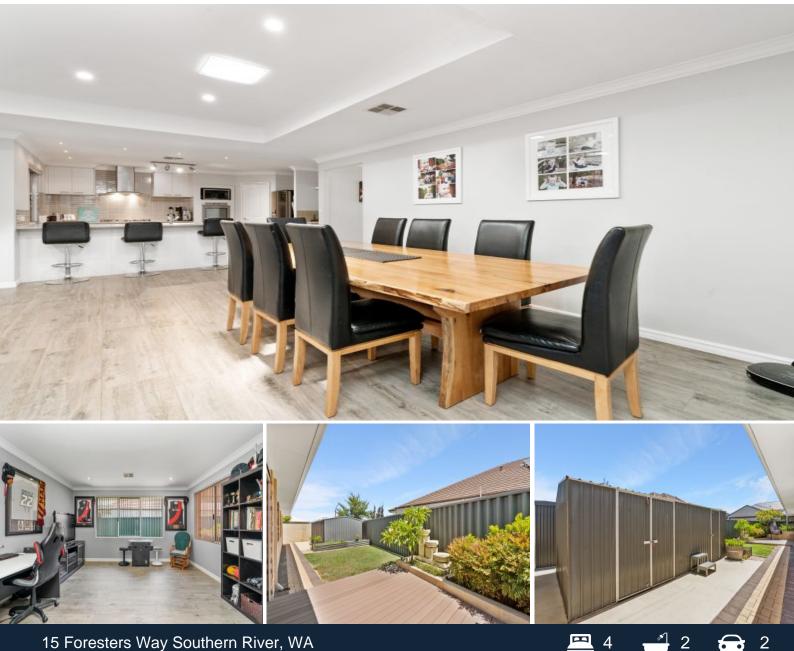

## Looking for THE family home? Look no further.

Set in the heart of Southern River, this Immaculately presented property is surrounded with a wealth of stylish features. This spacious and modern styled home is guaranteed to impress all families with no expense spared in this beautiful four-bedroom, two-bathroom family home. Tucked away across the tranquil Castlewood parklands and a short stroll to the Castlewood reserve this is an opportunity that is snapped up in the blink of an eye, particularly in this highly sought-after suburb!

Features include:

- Spacious master bedroom with walk-in robe and built-in robe and private ensuite
- Three generously sized minor bedrooms with built-in robes
- Stylish bathroom
- Open plan kitchen, family and meals area
- Ducted reverse cycle aircon system
- Spacious alfresco for all year-round outdoo