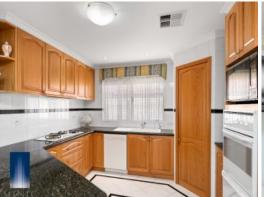

Features and highlights include:

- \* Spacious sunken formal lounge room with bay windows and quality carpets
- \* Large kitchen with granite stone benchtops, overhead cupboards & dishwasher
- \* Open plan living and family area with Europ