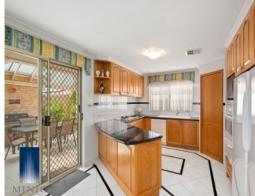

Features and highlights include:

- \* Spacious sunken formal lounge room with bay windows and quality carpets
- \* Large kitchen with granite stone benchtops, overhead cupboards & dishwasher
- \* Open plan living and family area with Europ