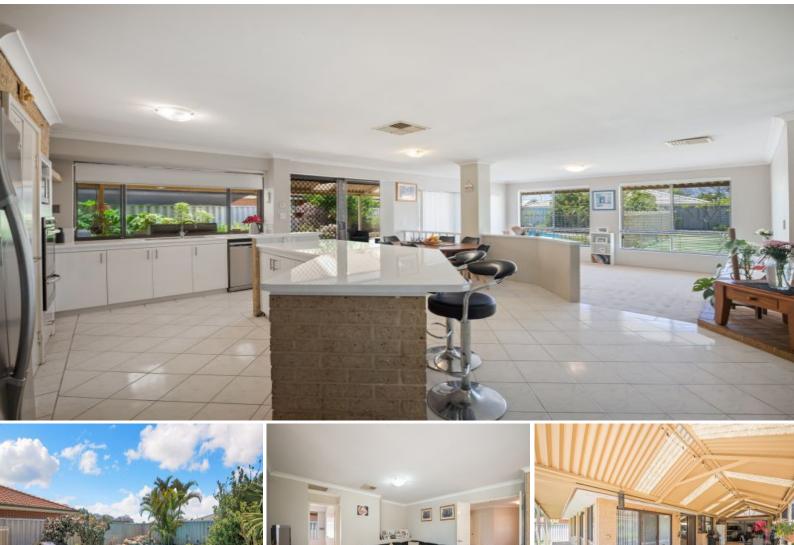

The stylish living area incorporates a sense of comfortability with a stunning gourmet kitchen built with a great sense of space with ample cabinetry and quality kitchen appliances. This large family home boasts a spacious and efficient floorplan, which also includes a separate study area, activity room, and an enormous alfresco area with a large swimming pool.

This property ticks all boxes for any family, so come view this home today!

Features include:

- ? Spacious master bedroom with walk-in robe and private en-suite
- ? Two stylish bathrooms
- ? Stunning chef's kitchen with stainless stee