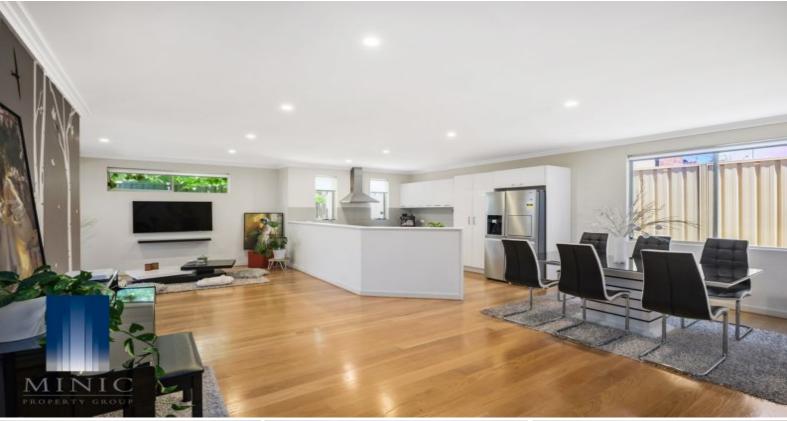

Right as you step foot into the home you are welcomed by the free-flowing open floor plan. The spacious living area with solid timber flooring allows easy access into the open style kitchen that overlooks the room. The favourable master bedroom comes with an en suite, air conditioning and wardrobe. Outside entails a warm alfresco to bring inside and outside together.