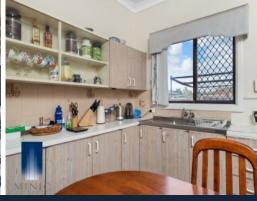

Packed with classic character features such as high ceilings and timber flooring, this delightful home is ready for you to add your own sense of style and design.

- Spacious formal lounge room with high ceilings
- Large kitchen with meals area in neutral tones with electric cooking hotplate and overhead cupboards
- Well-appointed bathroom with separate vanity and shower
- Fantastic investment opportunity