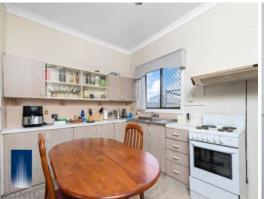

Packed with classic character features such as high ceilings and timber flooring, this delightful home is ready for you to add your own sense of style and design.

- Spacious formal lounge room with high ceilings
- Large kitchen with meals area in neutral tones with electric cooking hotplate and overhead cupboards
- Well-appointed bathroom with separate vanity and shower
- Fantastic investment opportunity