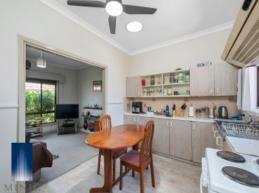

Packed with classic character features such as high ceilings and timber flooring, this delightful home is ready for you to add your own sense of style and design.

- Spacious formal lounge room with high ceilings
- Large kitchen with meals area in neutral tones with electric cooking hotplate and overhead cupboards
- Well-appointed bathroom with separate vanity and shower
- Fantastic investment opportunity