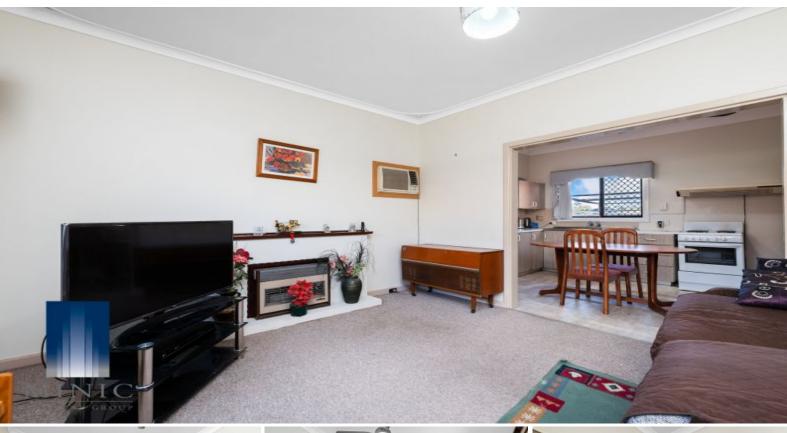

Packed with classic character features such as high ceilings and timber flooring, this delightful home is ready for you to add your own sense of style and design.

- Spacious formal lounge room with high ceilings
- Large kitchen with meals area in neutral tones with electric cooking hotplate and overhead cupboards
- Well-appointed bathroom with separate vanity and shower
- Fantastic investment opportunity