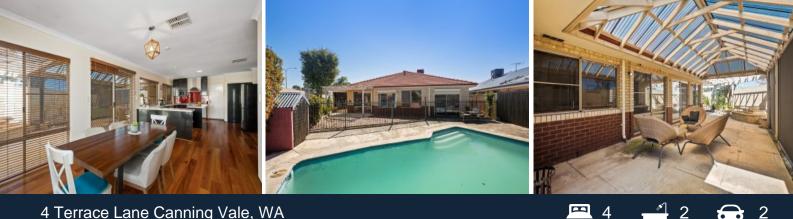

## 4 Terrace Lane Canning Vale, WA

Showcasing free flowing design, this outstanding property is complete with an expansive open plan living area, formal lounge room, gourmet kitchen, four great sized bedrooms and two stylishly appointed bathrooms as well as a huge outdoor entertaining area providing the perfect space for all year round entertaining plus so much more.