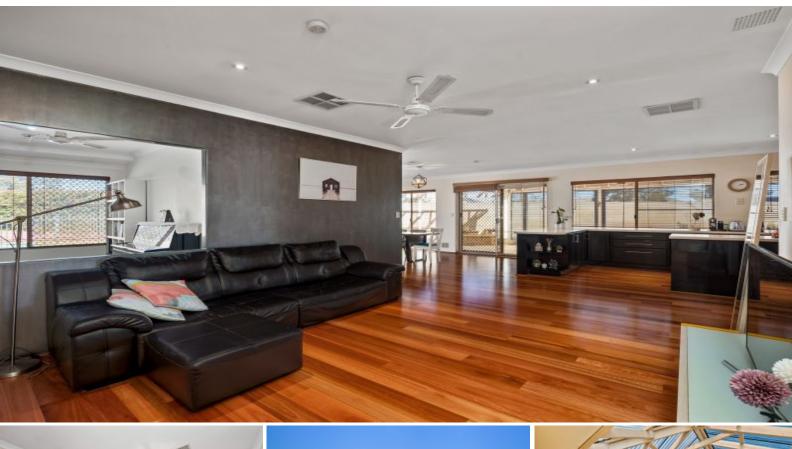

Showcasing free flowing design, this outstanding property is complete with an expansive open plan living area, formal lounge room, gourmet kitchen, four great sized bedrooms and two stylishly appointed bathrooms as well as a huge outdoor entertaining area providing the perfect space for all year round entertaining plus so much more.

Features include:

- \* Master bedroom with a stylish ensuite and walk in robe.
- \* Three excellent size bedrooms with built in robes
- \* An extra well-appointed bathrooms
- \* Expansive open plan living with kitchen, me