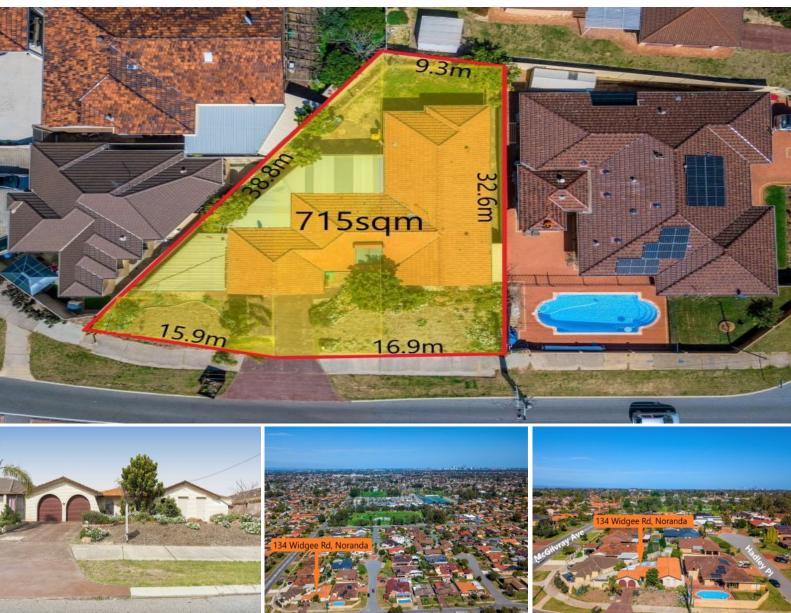

## RARE OPPORTUNITY HAS ARRIVED!!!

Versatile character home on an R25 Development Potential Block in a desirable Noranda location.

Perfect to live in or as an investment or rebuild your dream home.

An opportunity you cant not afford to miss - You decide your future.

FEATURES & HIGHLIGHTS INCLUDE:

- ? Prime 715 sqm block
- ? Duplex potential block Zoned R25
- ? Air conditioned stuidio extension
- ? Four well sized bedrooms
- ? Huge family areas
- ? Alfresco with backyard
- ? Excellent investment opportunity
- ? Hurry this won't last !!!!!