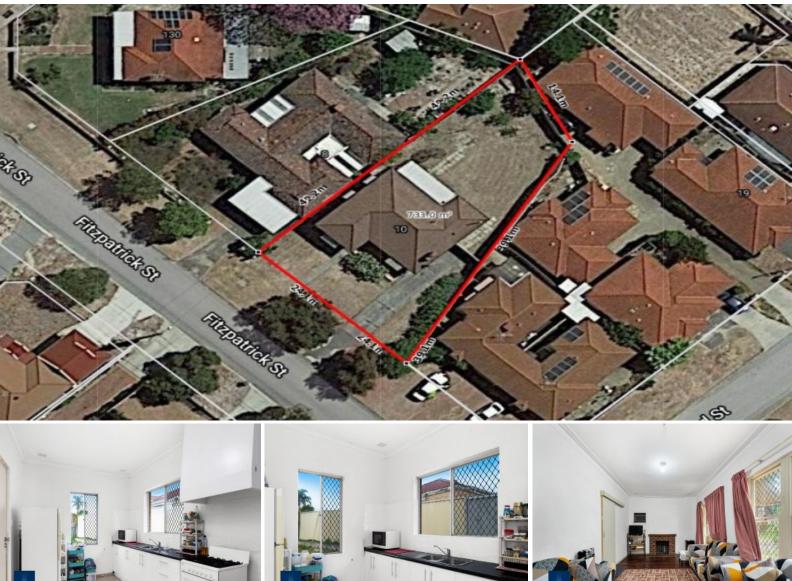

## 10 Fitzpatrick Street Bentley, WA

## DEVELOPMENT BLOCK IN PRIME POSITION ? 733 SQM (ZONED R40)

Conveniently located, this charming brick-and-tile home is as solid as they come and is conveniently located just footsteps away from Curtin University, Canning College, Bentley IGA and amenities.