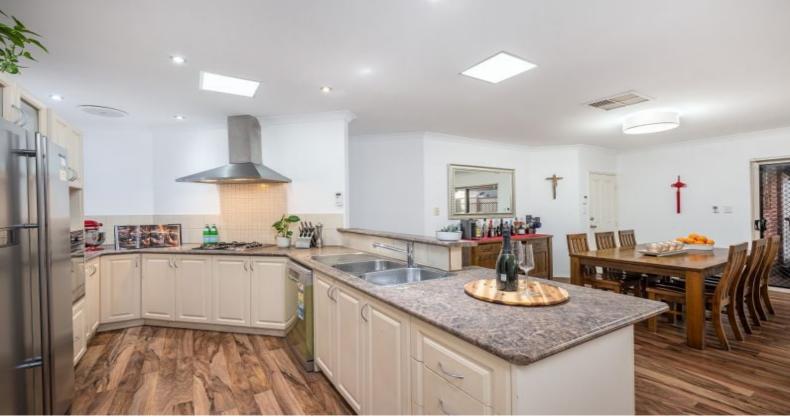

## Further Features:

- ? 3 general sized bedrooms with built in robes. Master bedroom with double glazed window and bathroom with heating lamp.
- ? A large additional room with French doors that can be converted to a Bedroom, spacious lounge, or Home Entertainment.
- ? 2 Bathrooms, separate second WC
- ? Freshly painted walls
- ? Gas Cooking and gas point in living area an