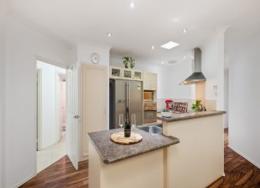

## Further Features:

- ? 3 general sized bedrooms with built in robes. Master bedroom with double glazed window and bathroom with heating lamp.
- ? A large additional room with French doors that can be converted to a Bedroom, spacious lounge, or Home Entertainment.
- ? 2 Bathrooms, separate second WC
- ? Freshly painted walls
- ? Gas Cooking and gas point in living area an