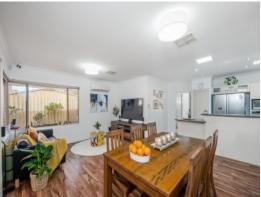

## Further Features:

- ? 3 general sized bedrooms with built in robes. Master bedroom with double glazed window and bathroom with heating lamp.
- ? A large additional room with French doors that can be converted to a Bedroom, spacious lounge, or Home Entertainment.
- ? 2 Bathrooms, separate second WC
- ? Freshly painted walls
- ? Gas Cooking and gas point in living area an