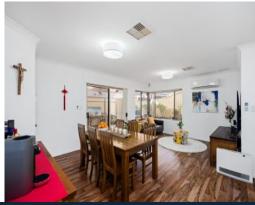

## Further Features:

- ? 3 general sized bedrooms with built in robes. Master bedroom with double glazed window and bathroom with heating lamp.
- ? A large additional room with French doors that can be converted to a Bedroom, spacious lounge, or Home Entertainment.
- ? 2 Bathrooms, separate second WC
- ? Freshly painted walls
- ? Gas Cooking and gas point in living area an