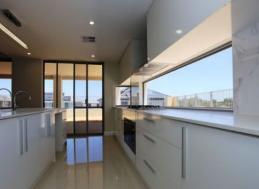

The home is adorned with family-friendly ivory tiles, and fresh white walls, complimenting any style of d?cor. The floorplan vaunts an open-plan design.

Anchoring the open space is the breath-taking kitchen. Delightful to cook in (and look at - it is absolutely beautiful!) it boasts stone benchtops, sophisticated cabinetry and an impressive walk-in pantry, deluxe appliances and gas cooking.