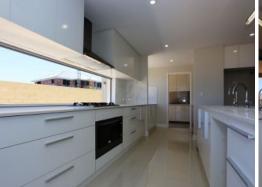

The home is adorned with family-friendly ivory tiles, and fresh white walls, complimenting any style of d?cor. The floorplan vaunts an open-plan design.

Anchoring the open space is the breath-taking kitchen. Delightful to cook in (and look at - it is absolutely beautiful!) it boasts stone benchtops, sophisticated cabinetry and an impressive walk-in pantry, deluxe appliances and gas cooking.