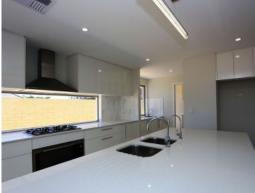

The home is adorned with family-friendly ivory tiles, and fresh white walls, complimenting any style of d?cor. The floorplan vaunts an open-plan design.

Anchoring the open space is the breath-taking kitchen. Delightful to cook in (and look at - it is absolutely beautiful!) it boasts stone benchtops, sophisticated cabinetry and an impressive walk-in pantry, deluxe appliances and gas cooking.