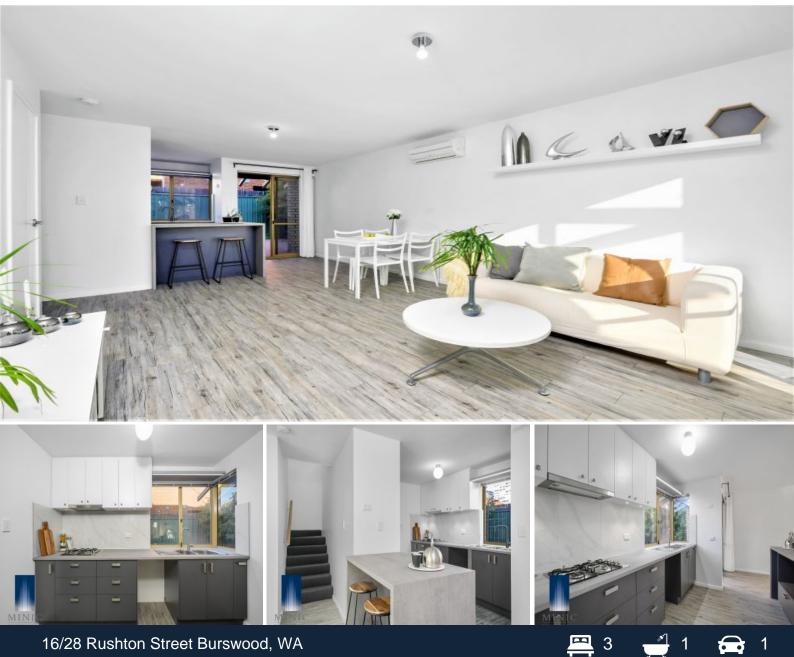

Well maintained and fully renovated with a functional layout showcasing light and bright living areas, this outstanding property also features:

- Spacious master bedroom with double built in robes
- Generously sized minor bedrooms with built in robes
- One stylish bathroom

- Custom designed kitchen with gas cooktop and storage, meal/dining area

- Split system reverse cycle air-conditioning

| Price:       | \$UNDER OFFER!!!         |
|--------------|--------------------------|
| Water Rates: | \$1,055.52/year (approx) |