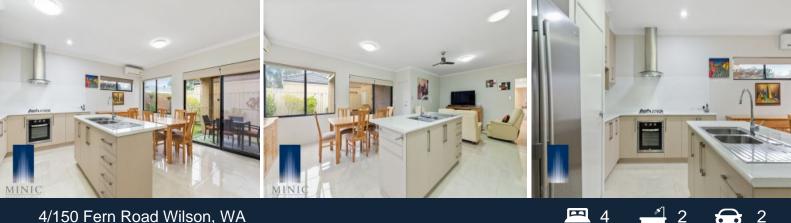

## 4/150 Fern Road Wilson, WA

Ample living spaces, both inside and out provide plenty of room for the whole family; offering the ideal spaces for all year round. With a large open plan living, beautiful light and bright areas, this is the perfect investment or first home, offering every modern convenience in the heart of Wilson.

- Spacious open plan main living with high ceilings, opening to paved outdoor alfresco area

- Large front master bedroom with mirrored built in robe, well-appointed ensuite

- Generous sized minor bedrooms, with bonus s