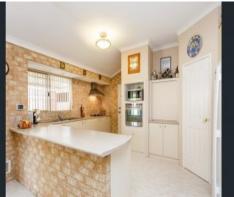

The main features of this home include:

- \* Spacious formal lounge and dining room
- \* Open plan kitchen, meals and family areas with high ceilings
- \* Large kitchen features stainless appliances and loads of storage