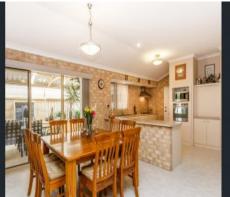

This well presented family home exudes elegance and what you will love is the expansive living areas, fully renovated bathrooms and most importantly the entertaining area plus the sparkling below ground swimming pool with inbuilt water feature.

The main features of this home include:

- \* Spacious formal lounge and dining room
- \* Open plan kitchen, meals and family areas with high ceilings
- \* Large kitchen features stainless appliances and loads of storage