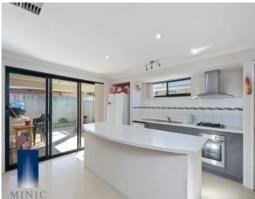

This neat and tidy home built in 2008, set in a quiet and peaceful location with easy access to major highways and just a stone throw away from cafes, restaurants, parklands and other amenities.

Additional features include:

- ? Two separating living areas
- ? Open plan kitchen and dining area
- ? Master bedroom with en suite and walk-in robe
- ? 3 Generously sized bedrooms with robes
- ? Main bathroom with bath tub
- ? Outdoor alfresco area
- ? Ducted Evaporative air-conditioning system all throughout
- ? Split system air-conditioning system