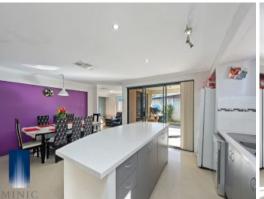

- ? Two separating living areas
- ? Open plan kitchen and dining area
- ? Master bedroom with en suite and walk-in robe
- ? 3 Generously sized bedrooms with robes
- ? Main bathroom with bath tub
- ? Outdoor alfresco area
- ? Ducted Evaporative air-conditioning system all throughout
- ? Split system air-conditioning system