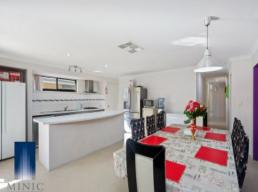

- ? Two separating living areas
- ? Open plan kitchen and dining area
- ? Master bedroom with en suite and walk-in robe
- ? 3 Generously sized bedrooms with robes
- ? Main bathroom with bath tub
- ? Outdoor alfresco area
- ? Ducted Evaporative air-conditioning system all throughout
- ? Split system air-conditioning system