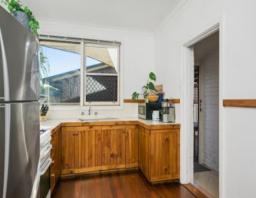

Packed with classic character features such as high ceilings and jarrah flooring, this delightful home is ready for you to add your own sense of style and design.

- Spacious formal lounge room with jarrah timber flooring and high ceilings
- Neat and tidy kitchen, meals area in neutral tones and gas cooking hotplate