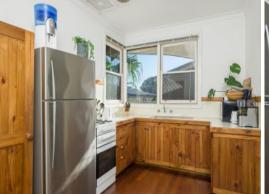

Packed with classic character features such as high ceilings and jarrah flooring, this delightful home is ready for you to add your own sense of style and design.

- Spacious formal lounge room with jarrah timber flooring and high ceilings
- Neat and tidy kitchen, meals area in neutral tones and gas cooking hotplate