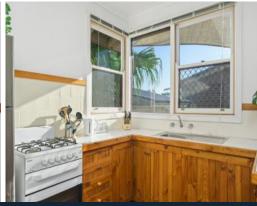

Packed with classic character features such as high ceilings and jarrah flooring, this delightful home is ready for you to add your own sense of style and design.

- Spacious formal lounge room with jarrah timber flooring and high ceilings
- Neat and tidy kitchen, meals area in neutral tones and gas cooking hotplate