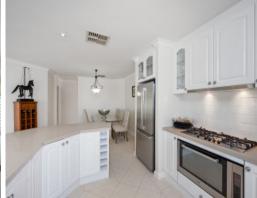

Upon entering you will immediately appreciate the peacefulness and welcoming ambience this stunning home offers.

The impressive newly renovated kitchen comprises a gas cooktop, ample bench, cabinetry, dishwasher and overlooks the spacious family room filled with natural light.