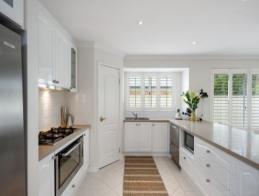

Upon entering you will immediately appreciate the peacefulness and welcoming ambience this stunning home offers.

The impressive newly renovated kitchen comprises a gas cooktop, ample bench, cabinetry, dishwasher and overlooks the spacious family room filled with natural light.