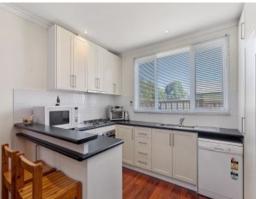

Features include:

\*three generously-sized bedrooms

\*two stylish bathroom

\*Well appointed kitchen with stainless steel appliances and ample cabinetry

\*Spacious family area

\*3 Split system reverse cycle air conditioner