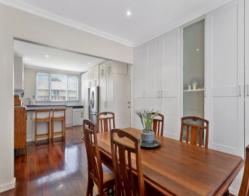

Features include:

\*three generously-sized bedrooms

\*two stylish bathroom

\*Well appointed kitchen with stainless steel appliances and ample cabinetry

\*Spacious family area

\*3 Split system reverse cycle air conditioner