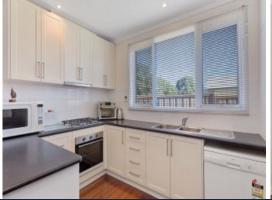

Features include:

\*three generously-sized bedrooms

\*two stylish bathroom

\*Well appointed kitchen with stainless steel appliances and ample cabinetry

\*Spacious family area

\*3 Split system reverse cycle air conditioner