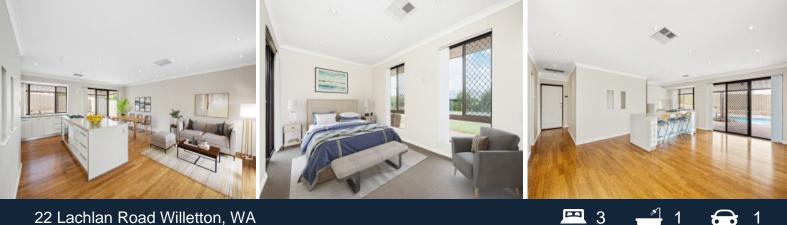

- Large open plan main living and entertaining area overlooking the swimming pool area

- Front formal lounge and dining room, walk through to main living area

- Stunning renovated kitchen with waterfall bench, stainless steel appliances, gas cooking

- Main bedroom with 4 door built in robes, blinds and quality carpets

Proudly presented for sale by Willetton's Pre

Council Rates: \$1,680.73/year (approx) Water Rates: \$1,301.95/year (approx)

Rafael Rodriguez 0473 073 392 **Sabrina Minic** 0433 299 908