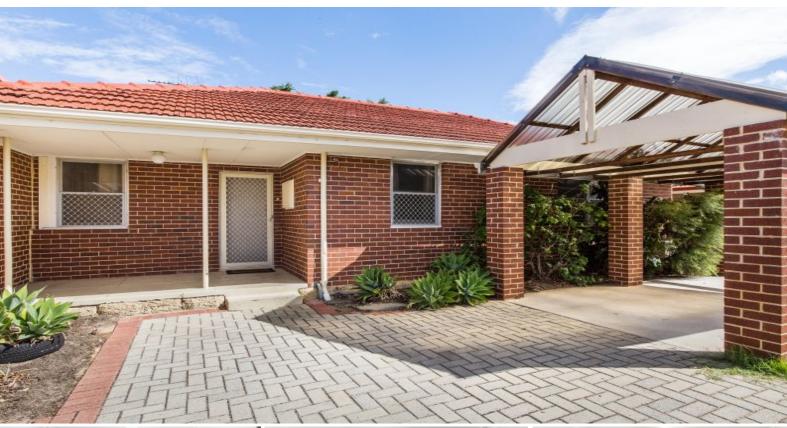

4/10 Holford Way Wilson, WA

**=** 3

## MAKE YOUR MOVE!

This neat and tidy circa 1960's brick and tile Wilson home is set in a quiet location on the north side of Leach highway within easy walking distance to Manning Road and parklands.

Packed with classic character features such as high ceilings, skirting boards and jarrah flooring, this delightful home is ready for you to add your own sense of style.