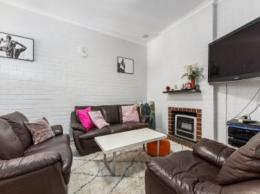

If you have been waiting for just the right home to transform into your own personal haven, then look no further.

- Spacious formal lounge room with high ceilings
- Neat and tidy kitchen in neutral tones and gas cooking
- Newly re-modelled bathroom with floor to ceiling tiles
- Large main bedroom, with good size minor bedrooms
- Rear undercover outdoor entertaining area