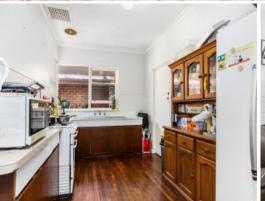

If you have been waiting for just the right home to transform into your own personal haven, then look no further.

- Spacious formal lounge room with high ceilings
- Neat and tidy kitchen in neutral tones and gas cooking
- Newly re-modelled bathroom with floor to ceiling tiles
- Large main bedroom, with good size minor bedrooms
- Rear undercover outdoor entertaining area