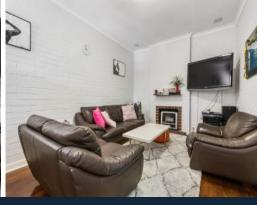

If you have been waiting for just the right home to transform into your own personal haven, then look no further.

- Spacious formal lounge room with high ceilings
- Neat and tidy kitchen in neutral tones and gas cooking
- Newly re-modelled bathroom with floor to ceiling tiles
- Large main bedroom, with good size minor bedrooms
- Rear undercover outdoor entertaining area