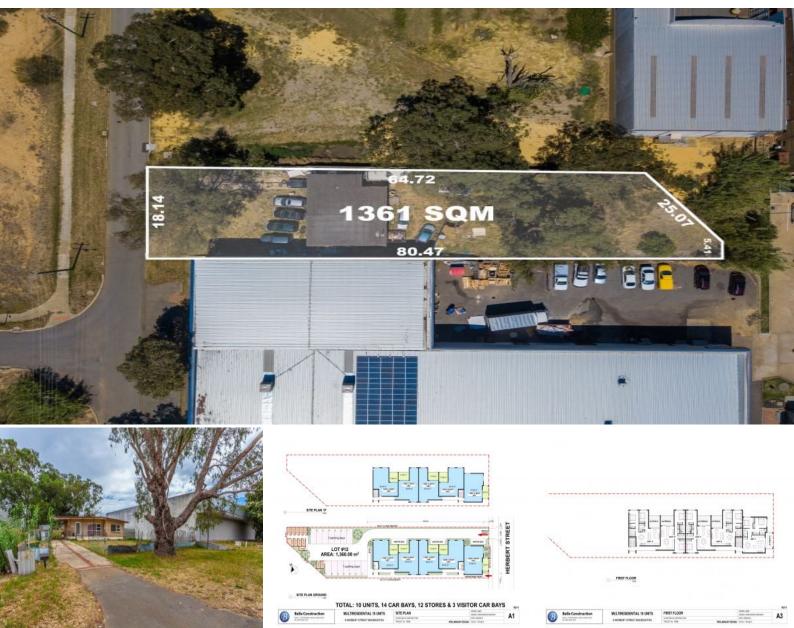

9 Herbert Street Maddington, WA

## NEW PRICE!! OWNER SAYS SELL!! MAKE AN OFFER NOW!!

Excellent investment - 1361 sqm R80 Mixed business or apply for residential only! Can build up to 12 apartments subject to approval

\*\*\* Amazing Value and Rare Opportunity \*\*\*

Solid return over 10k per year Rented already and tenant will stay if you want

Don't miss out on this rare opportunity to secure yourself this piece of land with a lot of options to develop

Quick access to maddington shopping Centre and train station Next to Albany HWY and bus stop