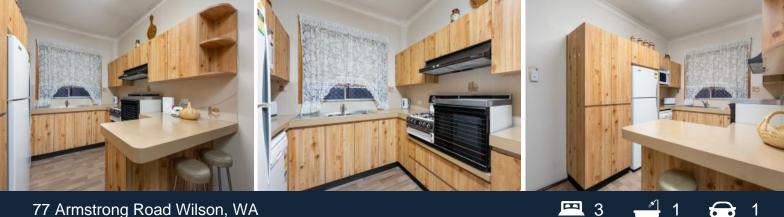

Welcoming you inside is a large front lounge that is carpeted for comfort and keeps conversation separate from kitchen. There is also a large separate open plan family area, combine to provide a sense of warmth and space with a bonus split system reverse cycle air conditioner.